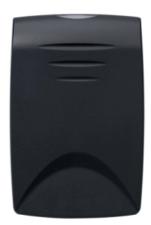

## LARCO1 Waterproof RFID Reader

- · Support RS485, Wiegand34 protocol
- · 13.56MHz(Mifare)
- · 125KHz(EM-ID)
- · Water-proof design
- $\cdot$  An indicator light with red, green, and blue light
- $\cdot$  Watch dog function ensure device free from halting
- · Surface mounted installation
- $\cdot$  IP66 (Apply silica gel to gaps between the device and the wall.