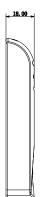

## Caratteristiche generali

| System                |                                                                                                                                                       |        |
|-----------------------|-------------------------------------------------------------------------------------------------------------------------------------------------------|--------|
| Main Processor        | 8 Bit                                                                                                                                                 |        |
| Read                  |                                                                                                                                                       |        |
| Read Format           | 13.56MHz                                                                                                                                              | 125KHz |
| Read Range            | 1cm–3cm (max.)                                                                                                                                        |        |
| Reading time          | <0.1s                                                                                                                                                 |        |
| Interface             |                                                                                                                                                       |        |
| To Controller         | Wiegand34, RS485                                                                                                                                      |        |
| General               |                                                                                                                                                       |        |
| LED Display           | Blue backlight                                                                                                                                        |        |
| Beep Tone             | Buzzer                                                                                                                                                |        |
| Ingress protection    | IP66 (Apply silica gel to gaps between the device and the wall.<br>Liquid sodium silicate is recommended. For details, see the<br>quick start guide.) |        |
| Power Supply          | DC 9V-15V/100mA                                                                                                                                       |        |
| Operating Temperature | -10°C to +55°C                                                                                                                                        |        |
| Working Humidity      | 10%RH–90%RH (no-condensation)                                                                                                                         |        |
| Dimension(W×D×H)      | 72.0mm×102.4mm×18.0mm                                                                                                                                 |        |
| Weight                | 0.2 kg                                                                                                                                                |        |
| Working Environment   | Indoor, Outdoor                                                                                                                                       |        |
| Certificates          |                                                                                                                                                       |        |
| CE                    | Yes                                                                                                                                                   |        |
| FCC                   | Yes                                                                                                                                                   |        |

## Dimensioni

HILTRON LAND S.R.L. Strada provinciale di Caserta, 218 - 80144 Napoli Tel: (+39)081 185 39 000 Fax: (+39)081 185 39 016 www.hiltronsecurity.it