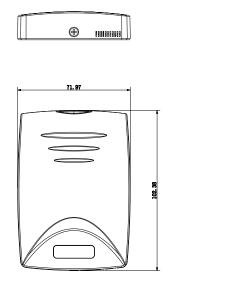

## Caratteristiche generali

| System                |                                                                                                                                                       |        |
|-----------------------|-------------------------------------------------------------------------------------------------------------------------------------------------------|--------|
| Main Processor        | 8 Bit                                                                                                                                                 |        |
| Read                  |                                                                                                                                                       |        |
| Read Format           | 13.56MHz                                                                                                                                              | 125KHz |
| Read Range            | 1cm–3cm (max.)                                                                                                                                        |        |
| Reading time          | <0.1s                                                                                                                                                 |        |
| Interface             |                                                                                                                                                       |        |
| To Controller         | Wiegand34, RS485                                                                                                                                      |        |
| General               |                                                                                                                                                       |        |
| LED Display           | Blue backlight                                                                                                                                        |        |
| Beep Tone             | Buzzer                                                                                                                                                |        |
| Ingress protection    | IP66 (Apply silica gel to gaps between the device and the wall.<br>Liquid sodium silicate is recommended. For details, see the<br>quick start guide.) |        |
| Power Supply          | DC 9V-15V/100mA                                                                                                                                       |        |
| Operating Temperature | -10°C to +55°C                                                                                                                                        |        |
| Working Humidity      | 10%RH–90%RH (no-condensation)                                                                                                                         |        |
| Dimension(W×D×H)      | 72.0mm×102.4mm×18.0mm                                                                                                                                 |        |
| Weight                | 0.2 kg                                                                                                                                                |        |
| Working Environment   | Indoor, Outdoor                                                                                                                                       |        |
| Certificates          |                                                                                                                                                       |        |
| CE                    | Yes                                                                                                                                                   |        |
| FCC                   | Yes                                                                                                                                                   |        |

## Dimensioni

HILTRON LAND S.R.L. Strada provinciale di Caserta, 218 - 80144 Napoli Tel: (+39)081 185 39 000 Fax: (+39)081 185 39 016 www.hiltronsecurity.it