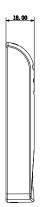

#### System

| Main Processor        | 8 Bit                                                                                                                                                 |        |
|-----------------------|-------------------------------------------------------------------------------------------------------------------------------------------------------|--------|
| Read                  |                                                                                                                                                       |        |
| Read Format           | 13.56MHz                                                                                                                                              | 125KHz |
| Read Range            | 1cm-3cm (max.)                                                                                                                                        |        |
| Reading time          | <0.1s                                                                                                                                                 |        |
| Interface             |                                                                                                                                                       |        |
| To Controller         | Wiegand34, RS485                                                                                                                                      |        |
| General               |                                                                                                                                                       |        |
| LED Display           | Blue backlight                                                                                                                                        |        |
| Beep Tone             | Buzzer                                                                                                                                                |        |
| Ingress protection    | IP66 (Apply silica gel to gaps between the device and the wall.<br>Liquid sodium silicate is recommended. For details, see the<br>quick start guide.) |        |
| Power Supply          | DC 9V-15V/100mA                                                                                                                                       |        |
| Operating Temperature | -10°C to +55°C                                                                                                                                        |        |
| Working Humidity      | 10%RH–90%RH (no-condensation)                                                                                                                         |        |
| Dimension(W×D×H)      | 72.0mm×102.4mm×18.0mm                                                                                                                                 |        |
| Weight                | 0.2 kg                                                                                                                                                |        |
| Working Environment   | Indoor, Outdoor                                                                                                                                       |        |
| Certificates          |                                                                                                                                                       |        |
| CE                    | Yes                                                                                                                                                   |        |
| FCC                   | Yes                                                                                                                                                   |        |

### **Dimensioni**