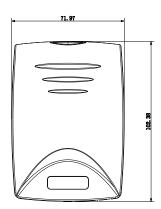

#### System

| Main Processor        | 8 Bit                                                                                                                                                 |        |
|-----------------------|-------------------------------------------------------------------------------------------------------------------------------------------------------|--------|
| Read                  |                                                                                                                                                       |        |
| Read Format           | 13.56MHz                                                                                                                                              | 125KHz |
| Read Range            | 1cm-3cm (max.)                                                                                                                                        |        |
| Reading time          | <0.1s                                                                                                                                                 |        |
| Interface             |                                                                                                                                                       |        |
| To Controller         | Wiegand34, RS485                                                                                                                                      |        |
| General               |                                                                                                                                                       |        |
| LED Display           | Blue backlight                                                                                                                                        |        |
| Beep Tone             | Buzzer                                                                                                                                                |        |
| Ingress protection    | IP66 (Apply silica gel to gaps between the device and the wall.<br>Liquid sodium silicate is recommended. For details, see the<br>quick start guide.) |        |
| Power Supply          | DC 9V-15V/100mA                                                                                                                                       |        |
| Operating Temperature | -10°C to +55°C                                                                                                                                        |        |
| Working Humidity      | 10%RH–90%RH (no-condensation)                                                                                                                         |        |
| Dimension(W×D×H)      | 72.0mm×102.4mm×18.0mm                                                                                                                                 |        |
| Weight                | 0.2 kg                                                                                                                                                |        |
| Working Environment   | Indoor, Outdoor                                                                                                                                       |        |
| Certificates          |                                                                                                                                                       |        |
| CE                    | Yes                                                                                                                                                   |        |
| FCC                   | Yes                                                                                                                                                   |        |

### **Dimensioni**