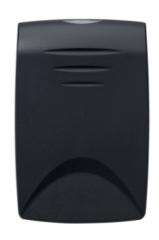

## LARC01 Waterproof RFID Reader

# \*HILTCON security

- · Support RS485, Wiegand34 protocol
- · 13.56MHz(Mifare)
- · 125KHz(EM-ID)
- · Water-proof design
- · An indicator light with red, green, and blue light
- · Watch dog function ensure device free from halting
- · Surface mounted installation
- · IP66 (Apply silica gel to gaps between the device and the wall. Liquid sodium silicate is recommended. For details, see the quick start guide.)
- · Surface mounted installation