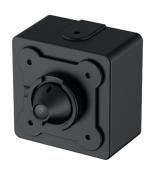

## **System Overview**

THC4IPPC3 covert camera used modular design, this product provides an independent miniature sensor unit (with 8-meters cable), while there is a main unit for customers to choose. It can be easily installed into any indoor environments, which makes this camera ideal for the ATMs(Automatic Teller Machines), banks, stores, hotels and offices.

#### Construction

| Casing       | Metal                               |
|--------------|-------------------------------------|
| Dimensions   | 30mm×31mm×29.3mm(1.18"×1.22"×1.15") |
| Net Weight   | 0.40Kg (0.88lb)                     |
| Gross Weight | 0.47Kg (1.03lb)                     |