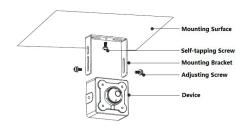

itions    | -30° C ~ +60° C (-22° F ~ +140° F) / Less than 95% RH            |
| Strorage Conditions     | -30° C ~ +60° C (-22° F ~ +140° F) / Less than 95% RH            |
| Ingress Protection      | N/A                                                              |
| Vandal Resistance       | N/A                                                              |
| Construction            |                                                                  |

#### Construction

| Casing       | Metal                               |
|--------------|-------------------------------------|
| Dimensions   | 30mm×31mm×29.3mm(1.18"×1.22"×1.15") |
| Net Weight   | 0.40Kg (0.88lb)                     |
| Gross Weight | 0.47Kg (1.03lb)                     |

# "HILTCON

# Installation

# **Dimension**