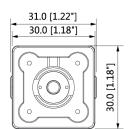

#### Construction

| Casing       | Metal                               |
|--------------|-------------------------------------|
| Dimensions   | 30mm×31mm×29.3mm(1.18"×1.22"×1.15") |
| Net Weight   | 0.40Kg (0.88lb)                     |
| Gross Weight | 0.47Kg (1.03lb)                     |

# **Dimension**