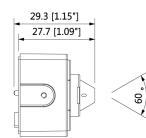

#### Lens

| Lens Type            | Fixed        |           |           |          |
|----------------------|--------------|-----------|-----------|----------|
| Mount Type           | Board-in     |           |           |          |
| Focal Length         | 2.8mm        |           |           |          |
| Max. Aperture        | F2.4         |           |           |          |
| Angle of View        | H:83° ,V:45° |           |           |          |
| Optical Zoom         | N/A          |           |           |          |
| Focus Control        | Fixed        |           |           |          |
| Close Focus Distance | 0.5m         |           |           |          |
| DORI Distance        | Detect       | Observe   | Recognize | Identify |
|                      | 61m(200ft)   | 24m(80ft) | 12m(40ft) | 6m(20ft) |
|                      |              |           |           |          |

#### Construction

| Casing       | Metal                               |
|--------------|-------------------------------------|
| Dimensions   | 30mm×31mm×29.3mm(1.18"×1.22"×1.15") |
| Net Weight   | 0.40Kg (0.88lb)                     |
| Gross Weight | 0.47Kg (1.03lb)                     |

# **Dimension**